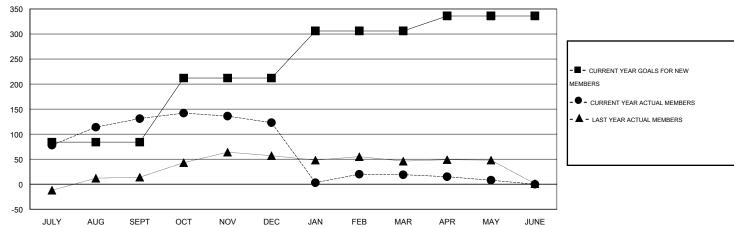

## GOALS AND ACTUAL MEMBERS CUMULATIVE

| DROPPED CLUBS: 1 |     | 38 CLUBS OF 62 ADDED 1 OR MORE<br>NEW MEMBERS | GENDER DISTRIBUTION  MALE 772 (56.23%)  FEMALE 601 (43.77%) |     |     |
|------------------|-----|-----------------------------------------------|-------------------------------------------------------------|-----|-----|
| DROPPED MEMBERS  |     |                                               |                                                             |     |     |
| DECEASED         | 16  | CLICK HERE FOR HEALTH                         |                                                             |     | 200 |
| CLUB CANCELLED   | 10  | ASSESSMENT DATA                               | FAMILY UNIT MEMBERS                                         |     | 336 |
| OTHER            | 252 |                                               | HEAD OF HOUSEHOLD                                           | 157 |     |
| TOTAL            | 278 |                                               | NON-HEAD OF HOUSEHO                                         | 179 |     |