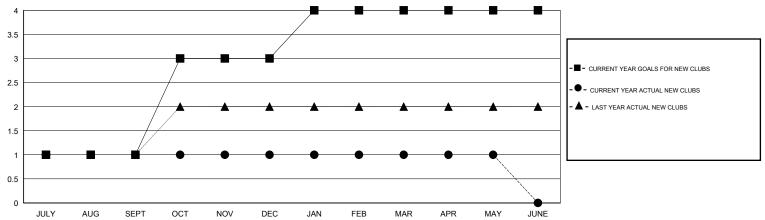

OCT/NOV/DEC   | 2                | 0                   | 0                          | 0                           | OCT/NOV/DEC           | 128                | 42                         | 50                           | -8                          |
| JAN/FEB/MAR   | 1                | 0                   | 1                          | -1                          | JAN/FEB/MAR           | 94                 | 44                         | 148                          | -104                        |
| APR/MAY/JUNE  | 0                | 0                   | 0                          | 0                           | APR/MAY/JUNE          | 30                 | 27                         | 38                           | -11                         |

## GOALS AND ACTUAL NEW CLUBS CUMULATIVE



## GOALS AND ACTUAL MEMBERS CUMULATIVE



| DROPPED CLUBS: 1 |     | 38 CLUBS OF 62 ADDED 1 OR MORE<br>NEW MEMBERS | GENDER DISTRIBUTION  MALE 772 (56.23%)  FEMALE 601 (43.77%) |     |     |
|------------------|-----|-----------------------------------------------|-------------------------------------------------------------|-----|-----|
| DROPPED MEMBERS  |     |                                               |                                                             |     |     |
| DECEASED         | 16  | CLICK HERE FOR HEALTH                         |                                                             |     | 200 |
| CLUB CANCELLED   | 10  | ASSESSMENT DATA                               | FAMILY UNIT MEMBERS                                         |     | 336 |
| OTHER